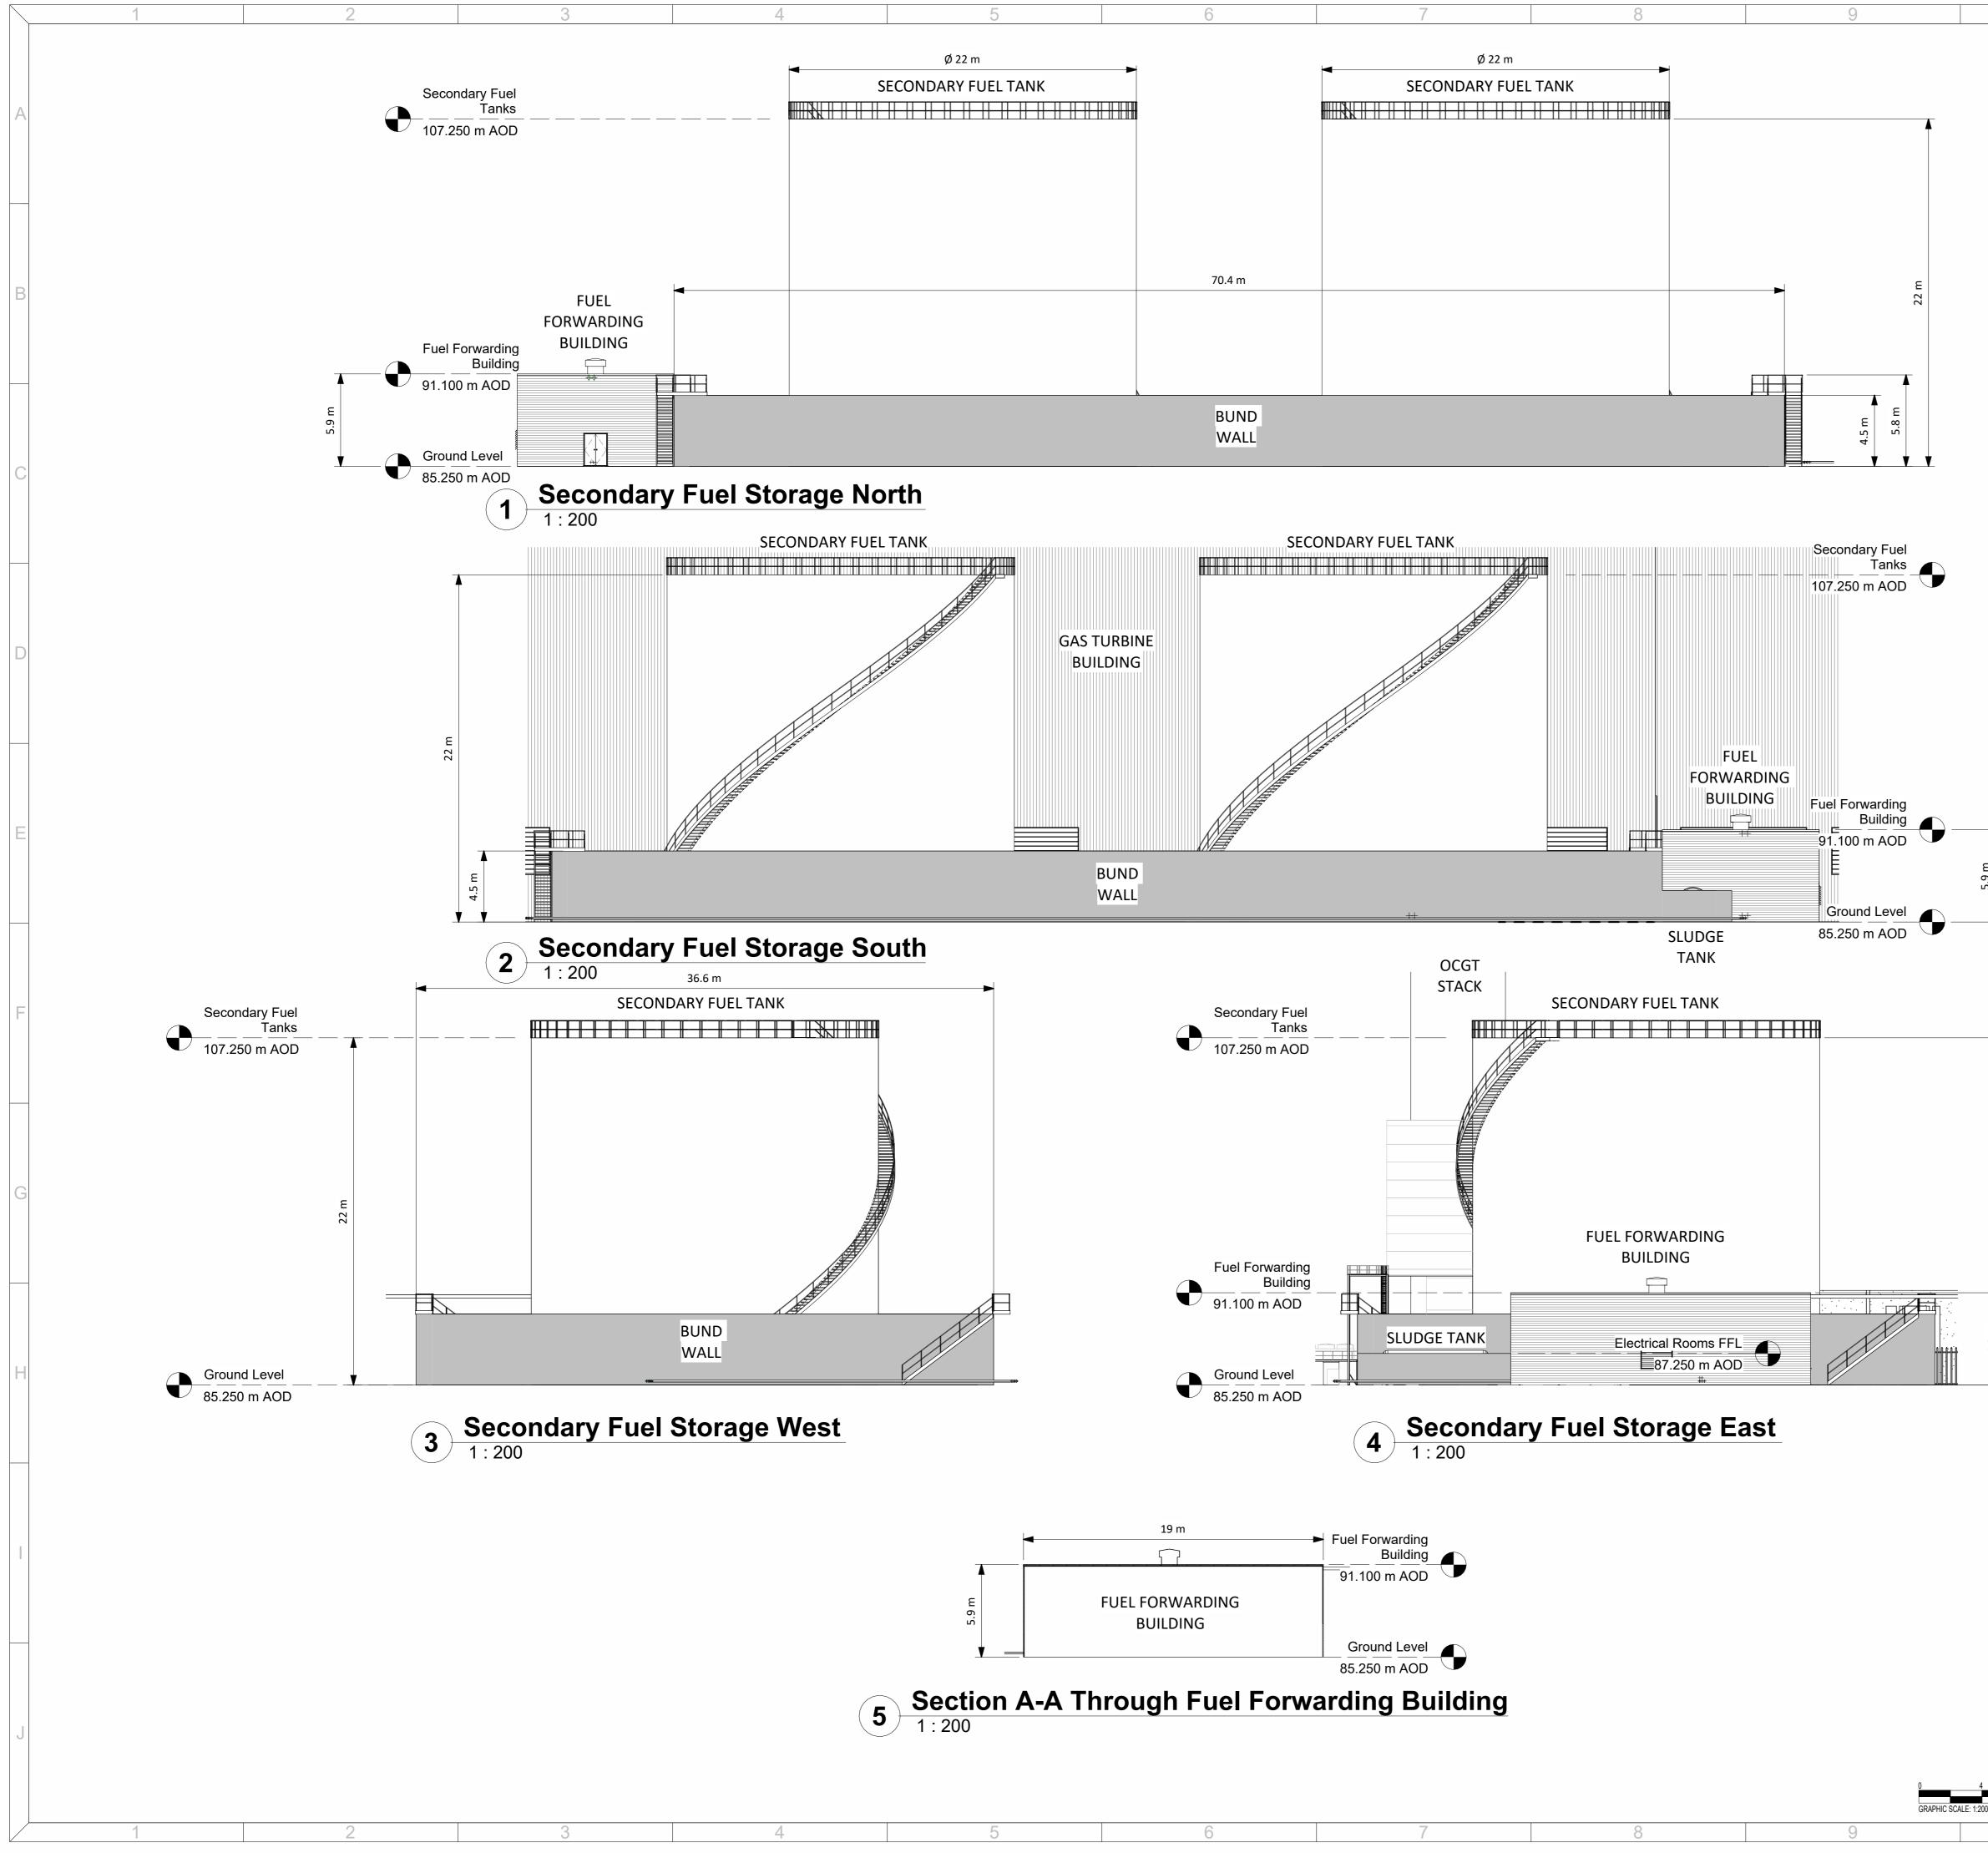

| 1          | 12                                                                                                                                 |                |
|------------|------------------------------------------------------------------------------------------------------------------------------------|----------------|
|            |                                                                                                                                    |                |
| N          | OTES:                                                                                                                              | -              |
|            |                                                                                                                                    | A              |
|            |                                                                                                                                    |                |
|            |                                                                                                                                    |                |
|            |                                                                                                                                    |                |
| 7          |                                                                                                                                    |                |
| 2          |                                                                                                                                    |                |
| _          | WEST AEAST                                                                                                                         | В              |
|            | Key Plan                                                                                                                           |                |
|            | 1:6000                                                                                                                             |                |
|            |                                                                                                                                    |                |
| N          | OTES:                                                                                                                              |                |
|            | Building colours will range within a muted mid-<br>dark grey and green spectrum. Refer to EIAR Vol.<br>II, Appendix 10A for detail | С              |
|            | Final detail of building finishes to be agreed with                                                                                |                |
|            | planning authority in advance of development commencing                                                                            |                |
|            |                                                                                                                                    | -              |
|            |                                                                                                                                    |                |
|            |                                                                                                                                    |                |
|            |                                                                                                                                    |                |
|            |                                                                                                                                    |                |
|            |                                                                                                                                    |                |
|            |                                                                                                                                    |                |
|            |                                                                                                                                    |                |
|            |                                                                                                                                    | Е              |
|            |                                                                                                                                    |                |
|            |                                                                                                                                    |                |
|            |                                                                                                                                    |                |
|            |                                                                                                                                    |                |
|            |                                                                                                                                    | F              |
|            |                                                                                                                                    |                |
|            |                                                                                                                                    |                |
|            |                                                                                                                                    | -              |
|            |                                                                                                                                    |                |
|            |                                                                                                                                    |                |
|            |                                                                                                                                    | G              |
|            |                                                                                                                                    |                |
|            |                                                                                                                                    |                |
|            |                                                                                                                                    |                |
|            |                                                                                                                                    |                |
|            |                                                                                                                                    | Н              |
| R1.<br>RE  |                                                                                                                                    |                |
|            | FICHTNER                                                                                                                           | 1              |
|            | CONSULTING ENGINEERS LIMITED<br>7 Sir John Rogerson's Quay, Block C,                                                               |                |
|            | Grand Canal Docklands,<br>Dublin 2, D02 VK60<br>Tel: +353 (1)506 0632                                                              |                |
| CLI        | Website: www.fichtner.ie<br>ENT:<br>Bord na Móna Powergen Limited                                                                  |                |
| SIT        |                                                                                                                                    | -              |
| PR         | DJECT:<br>Derrygreenagh Power                                                                                                      | -              |
| TIT        | LE:                                                                                                                                |                |
|            | SECONDARY FUEL STORAGE<br>ELEVATIONS & SECTION                                                                                     |                |
| DR         | AWING STATUS: For Planning<br>AWN BY: DTW DATE:26.01.24                                                                            |                |
| CH<br>API  | ECKED BY:AO1DATE:26.01.24PROVED BY:BABDATE:26.01.24ENAME:ENAME:DATE:26.01.24                                                       | J              |
| OFI<br>SHI | FICE OF ISSUE: DUBLIN<br>EET SIZE: A1 SCALE: 1:200                                                                                 |                |
|            | AWING No.:<br>7060-8050-0019 Sheet1 of1 REVISION:<br>R1.0                                                                          |                |
| 1          | 12                                                                                                                                 | $\overline{\}$ |